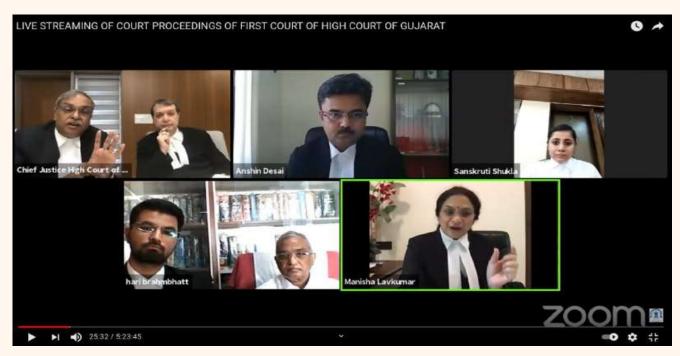

## Live Streaming of Court Proceedings by the High Court of Gujarat

The Chief Justice of the High Court of Gujarat, Mr Justice Vikram Nath, for effectuating and broadening the implementation of Open Court concept even during pandemic passed order for live streaming of the court proceedings of the First Court of the High Court (Division Bench No. 1), purely on an experimental basis, from 26 October 2020 on YouTube, and the link is also available at the homepage of the Gujarat High Court website.

Click to watch the 1<sup>st</sup> Live streaming of Gujarat High Court <a href="https://youtu.be/WpqQWBERB\_Y">https://youtu.be/WpqQWBERB\_Y</a>