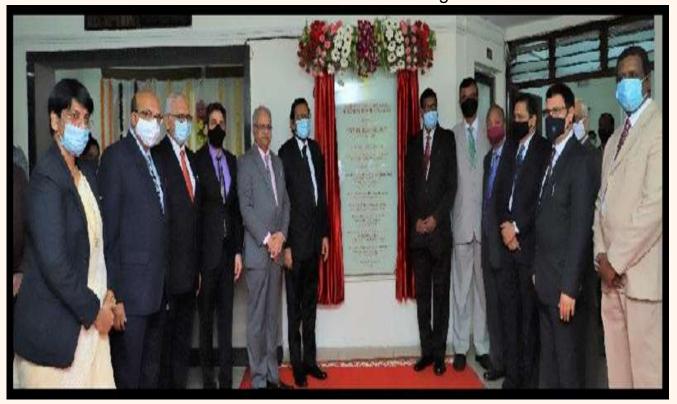

# The Chief Justice of India inaugurates India's First e-Resource Center "Nyay Kaushal"

e-Resource Center "Nyay Kaushal" at Nagpur, Maharashtra

On 30 October 2020, India's first e-Resource Center was inaugurated at Nagpur in Maharashtra by the Chief Justice of India Shri Arvind Bobde, in the virtual presence of the Chairman, e-Committee, Supreme Court of India

Dr Justice Dhananjaya Y Chandrachud, Judge Supreme Court of India and in the physical presence of Shri Justice B. R. Gavai, Judge, Supreme Court of India, Shri Justice Dipankar Datta, Chief Justice,

Bombay High Court and other Judges of Bombay High Court.

The e-Resource Center "Nyay Kaushal" will facilitate e-filing of cases in Supreme Court India, High Courts and District Courts across the country. It will also assist the lawyers and litigants in access online e-Courts

services and shall be the saviour for those who cannot afford the technology. It will provide benefits in saving time, avoidance of exertion, travelling long distances, and saving cost by offering facilities of e-filing of cases across the country, to conduct hearing virtually, Scanning, the Accessing e-Courts services.