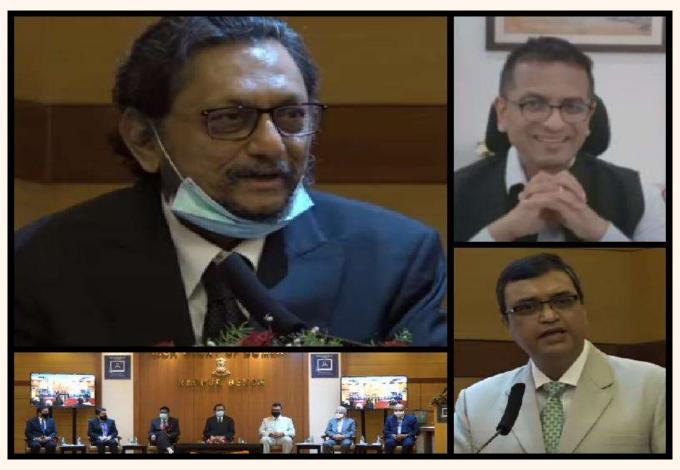

# The Chief Justice of India inaugurates India's First e-Resource Center "Nyay Kaushal"

e-Resource Center "Nyay Kaushal" at Nagpur, Maharashtra

On 30 October 2020, India's first e-Resource Center was inaugurated at Nagpur in Maharashtra by the Chief Justice of India Shri Arvind Bobde, in the virtual presence of the Chairman, e-Committee, Supreme Court of India

Dr Justice Dhananjaya Y Chandrachud, Judge Supreme Court of India and in the physical presence of Shri Justice B. R. Gavai, Judge, Supreme Court of India, Shri Justice Dipankar Datta, Chief Justice,

Bombay High Court and other Judges of Bombay High Court.

The e-Resource Center "Nyay Kaushal" will facilitate e-filing of cases in Supreme Court India, High Courts and District Courts across the country. It will also assist the lawyers and litigants in access online e-Courts

services and shall be the saviour for those who cannot afford the technology. It will provide benefits in saving time, avoidance of exertion, travelling long distances, and saving cost by offering facilities of e-filing of cases across the country, to conduct hearing virtually, Scanning, the Accessing e-Courts services.