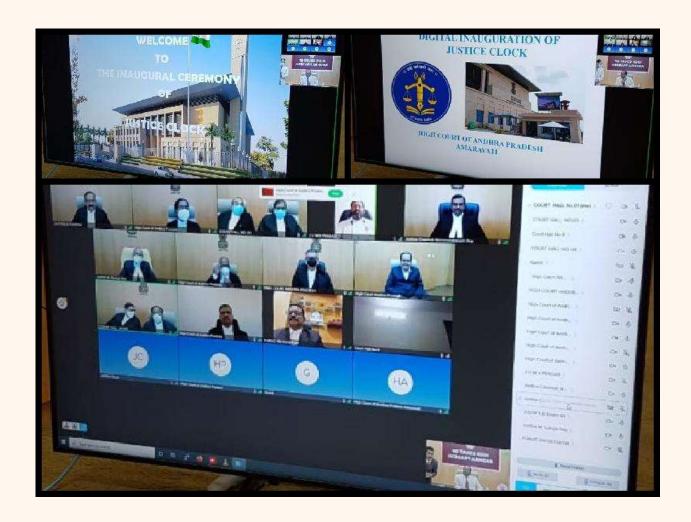

#### **Justice Clock at The High Court of Andhra Pradesh**

On 21st day of October 2020 in a digital inaugural function, Justice clock was inaugurated at High Court of Andhra Pradesh by Shri Justice Jitendra Kumar Maheshwari, the Chief

Justice of High Court of Andhra Pradesh. Justice Clock was installed on the rooftop of Passport office in the northern entry opposite to flagpole of the High Court.