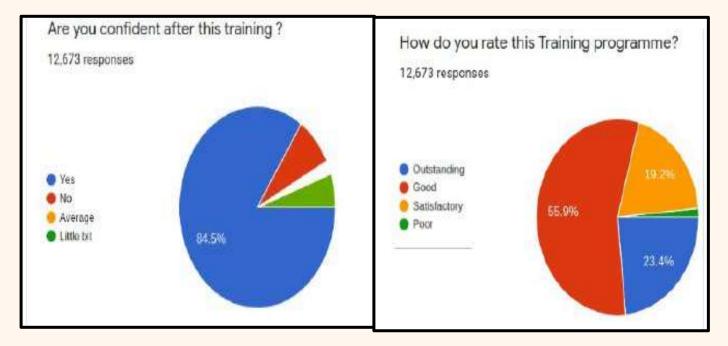

26.10.2020 to 29.10.2020 Districtwise across the country. 23,250 staffs were trained by 465 TOT DSA (District System Administrator) Trainer.

The online feedback received from around 12673 staff across the country is very encouraging as 84.5% court staff have stated that they are confident after the said training and found the topics on Delay management, Appeal filing, Pre trail, efiling and NSTEP were relevant. In the

online feedbacks, 23.4%- have rated the training as Outstanding; 55.9 % -as Good; 19.2 % -as Satisfactory and 1.5 % as Poor. The said training programme is scheduled to be replicated for November and December which will cover around 69750 court staffs across the country.