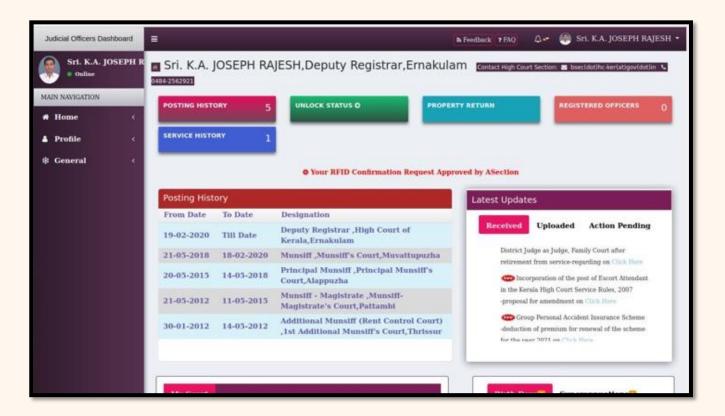

## Employee Dashboard for Officers & Staffs of Kerala High Court

The Kerala High Court during January 2020 introduced electronic Dash Board as part of providing paperless communication and e-services to all the officers and staff through electronic media. This dashboard is integrated with the web portal of the High Court (hckerala.gov.in). As first step, Annual Property Returns of Officers and Staffs of the High Court were collected electronically through e-Committee Newsletter, January 2021

this dash board. As on 14 February 2021, 1965 employees of the High Court were registered and accessed their dash board.

#### **Dashboard for Judicial Officers:**

Subsequently, this Dashboard provision was extended to all the Judicial Officers of the State of Kerala. Judicial Officers submitted their general transfer requests online and filed Annual Property Return

Statements through this portal and 459 Judicial Officers are on board in the system.