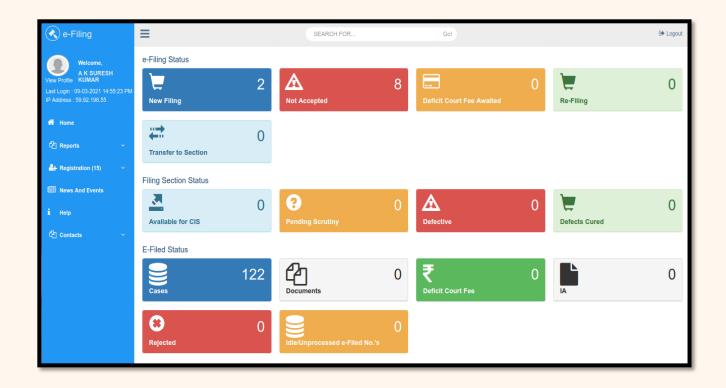

## e-Filing in Commercial Courts of Kerala

The High court of Kerala on 20 January 2021 rolled out the e-Filing platform developed by NIC in all the Commercial Courts. Initially, with effect from 16 June 2020, e-Filing was launched in the State

of Kerala at two Subordinate Courts, namely Munsif - Magistrate Court, Kolerichery and the Rent Control Court, Ernakulam

.