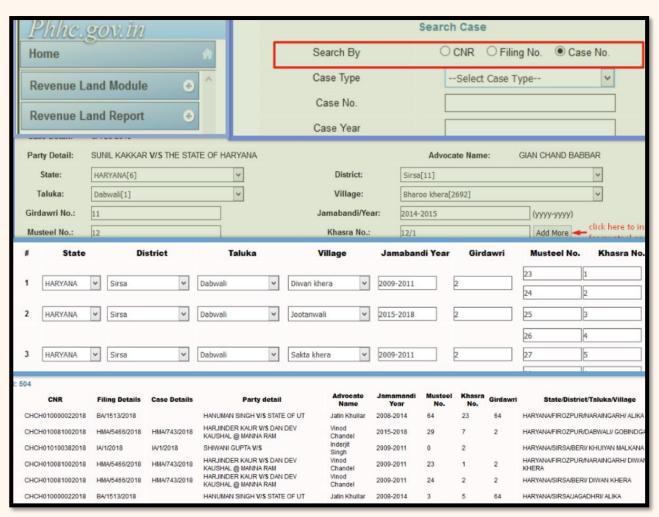

# Integration of CIS with Land Revenue Records by High Court of Punjab & Haryana

The High Court of Punjab & Haryana has successfully integrated the land revenue records with the Case Information System (CIS) software. After logging into CIS, one can get the

'Revenue Land Module' Menu. Under this, one can retrieve the case using CNR/Filing/Case No. One can also enter the revenue details through the CNR number. It also provides date wise /district-wise revenue records.